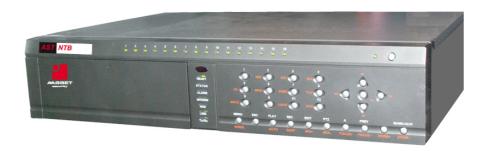

16-Ch Standalone DVR with DVD-RW

## **FEATURES**

- DVR 16 Channels TRIPLEX 25 fps 4CIF
- Built-in DVD-RW burner for backup
- H264 compression modes
- High Picture Quality: 4CIF(704x576)
- Control possible by mouse (USB) or keyboards (RS485)
- Remote monitoring and control through network (LAN)
- Various recording features (Normal, schedule, motion, alarm)
- USB2.0 Interface: USB Memory/ USB external HDD/ CD-RW, external DVD-RW backup
- Ompatible to French law of september 2007 for quality in CCTV applications
- ESATA Ouput